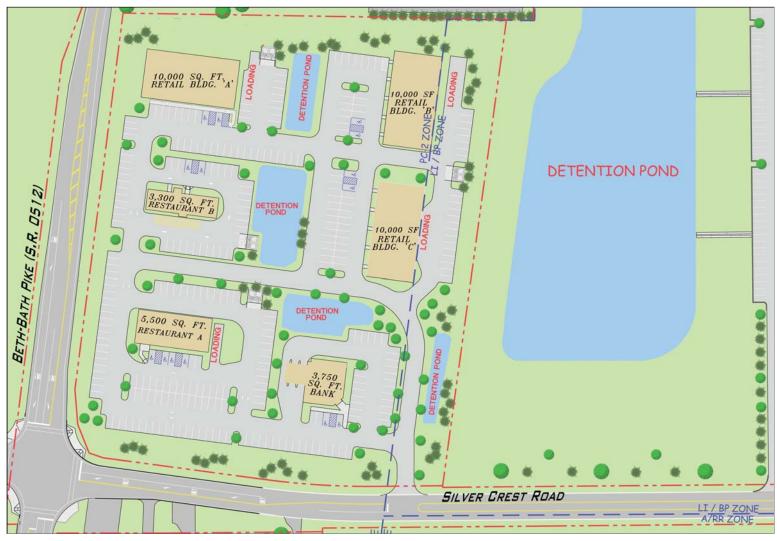

# Shoppes at Route 512

PA Route 512 & Silver Crest Road
East Allen Township, Northampton County, PA

#### Features:

- 36,000 SF of new retail and office space
- Ample Parking with high traffic visibility from PA Route 512
- Shopping Center is in close proximity to expanding residential population
- New signaled intersection