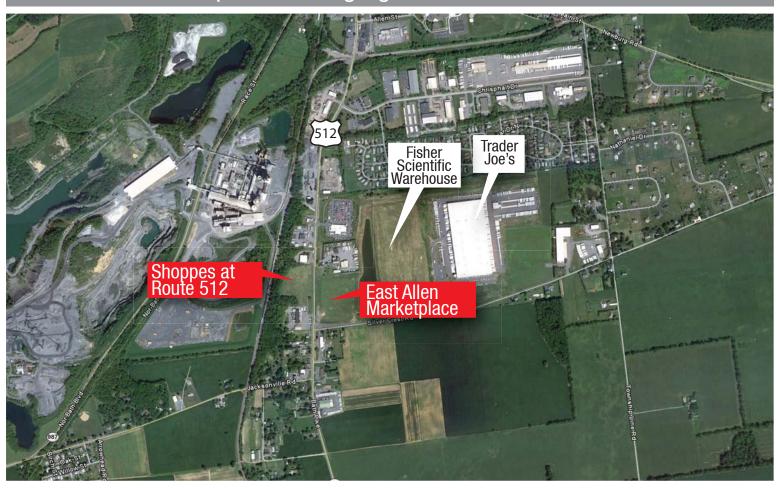

#### Features:

- 42,500 SF of new retail and office space
- Adjacent to over 1.2 million SF of new industrial space (Trader Joe's and Fisher Scientific)
- Space available includes pads with drive-thru service, inline space and encap opportunities

## Excellent Exposure and Signage in both Centers on Route 512

Commercial Real Estate Services, Worldwide

contact information
Bill Deasey
bdeasey@geisrealty.com

tel 610 989 0300 fax 610 989 0234 www.geisrealty.com