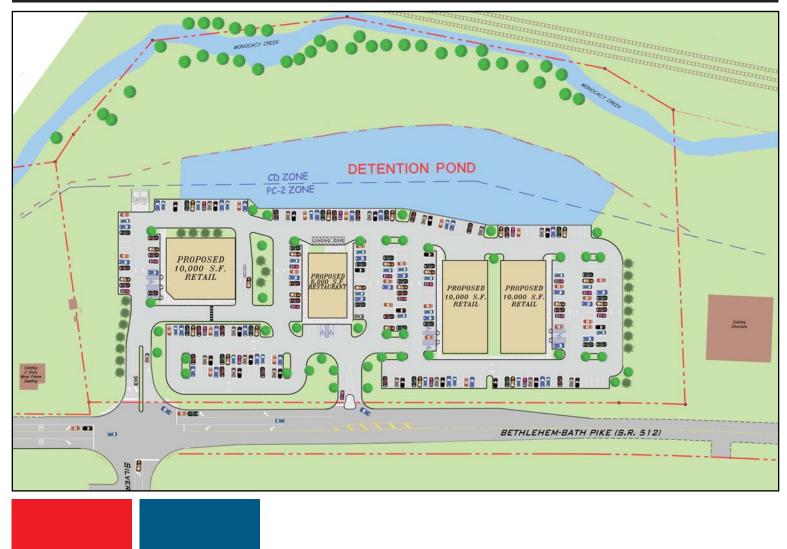

# East Allen Marketplace

PA Route 512 & Silver Crest Road
East Allen Township, Northampton County, PA

#### Features:

- 42,500 SF of new retail and office space
- Adjacent to over 1.2 million SF of new industrial space (Trader Joe's and Fisher Scientific)
- Space available includes pads with drive-thru service, inline space and encap opportunities